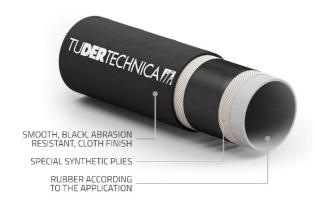

## DESCRIPTION

## Tube

rubber according to the application

## Reinforcement

special synthetic plies

## Cover

smooth, black, abrasion, ageing and ozone resistant, cloth finish